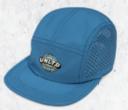

#### SUMMIT // BLK006

An unstructured 5-panel running style in a low crown fit with a flat visor and quick-release buckle style adjuster. The Summit features our Paradigm 40+ UPF & wicking fabric, buoyant visor technology, breathable perforated panels, and premium construction techniques.

QUICK RELEASE ADJUSTER

SUN PROTECTION

FLOATING VISORBOARD

MOISTURE WICKING

LASER VENTILATION

PREMIUM CONSTRUCTION

#### **SUMMIT AVAILABLE COLORWAYS**

Midnight

Cloud

Snow

Byzantine