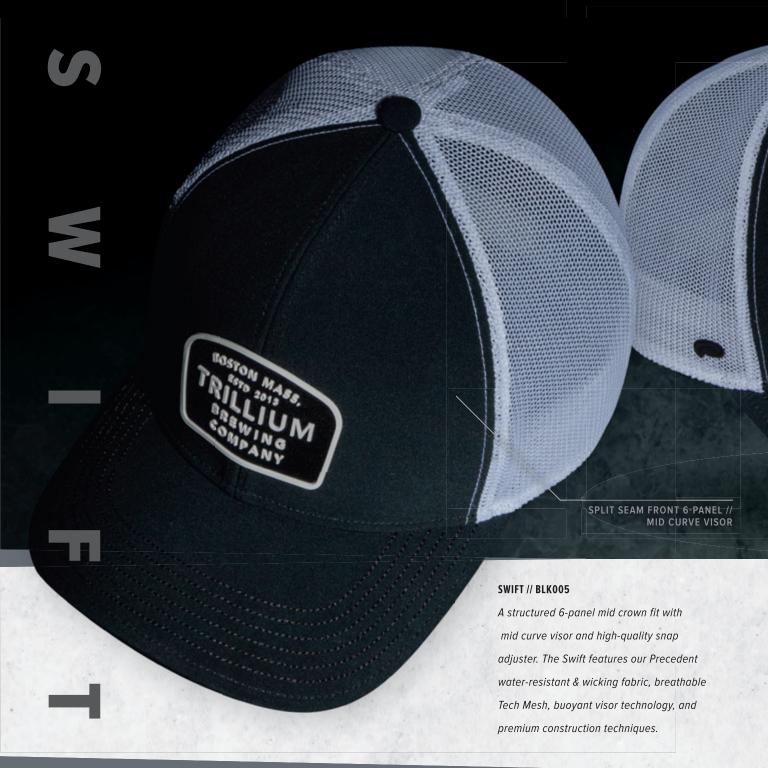

Wine / Black

HORIZONTAL FRONT PANEL // FLAT VISOR WITH VISOR BINDING

#### SUMMIT // BLK006

An unstructured 5-panel running style in a low crown fit with a flat visor and quick-release buckle style adjuster. The Summit features our Paradigm 40+ UPF & wicking fabric, buoyant visor technology, breathable perforated panels, and premium construction techniques.