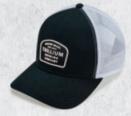

Prussian Heather

Boulder

Mist

Smoke

Camel

PEAK SEAM FRONT 5-PANEL // FLAT VISOR WITH SPECIALTY ROPE **EXCURSION // BLK004** An unstructured 5-panel high crown fit with a flat visor and high-quality snap

adjuster. The Excursion features our

Principle water-resistant & wicking fabric,
buoyant visor technology, and premium

construction techniques.

#### **EXCURSION AVAILABLE COLORWAYS**

Midnight
w/ Black / White Stripe

Fog w/ White / Black Stripe

Wheat w/ Royal / White Stripe

Resolution w/ Black / White Stripe

Midnight / White

Rifle / Black

Snow / White

Wine / Black

HORIZONTAL FRONT PANEL // FLAT VISOR WITH VISOR BINDING