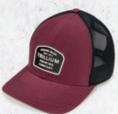

Prussian Heather

Boulder

Mist

Smoke

Camel

PEAK SEAM FRONT 5-PANEL // FLAT VISOR WITH SPECIALTY ROPE **EXCURSION // BLK004** An unstructured 5-panel high crown fit with a flat visor and high-quality snap

adjuster. The Excursion features our

Principle water-resistant & wicking fabric,
buoyant visor technology, and premium

construction techniques.

#### **EXCURSION AVAILABLE COLORWAYS**

Midnight
w/ Black / White Stripe

Fog w/ White / Black Stripe

Wheat w/ Royal / White Stripe

Resolution w/ Black / White Stripe

Midnight / White

Rifle / Black

Snow / White

Wine / Black

HORIZONTAL FRONT PANEL // FLAT VISOR WITH VISOR BINDING