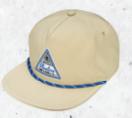

Prussian Heather

Boulder

Mist

Smoke

Camel

PEAK SEAM FRONT 5-PANEL // FLAT VISOR WITH SPECIALTY ROPE **EXCURSION // BLK004** An unstructured 5-panel high crown fit with a flat visor and high-quality snap

adjuster. The Excursion features our

Principle water-resistant & wicking fabric,
buoyant visor technology, and premium

construction techniques.

#### **EXCURSION AVAILABLE COLORWAYS**

Midnight
w/ Black / White Stripe

Fog w/ White / Black Stripe

Wheat w/ Royal / White Stripe

Resolution w/ Black / White Stripe

Midnight / White

Rifle / Black

Snow / White