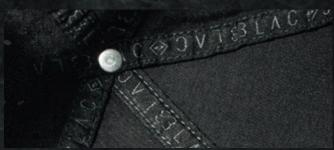

#### **LOWER PROFILE BUTTON**

This subtle detail gives the crown a sleek, understated look.

#### **SLIM SEAM & WOVEN CROWN TAPE**

Our narrow double needle top stitch and high-density woven crown tape work hand in hand to show our unwavering commitment to creating an ultra-refined look and feel, both inside and out.