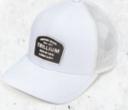

Prussian Heather

Boulder

Mist

Smoke

Camel

PEAK SEAM FRONT 5-PANEL // FLAT VISOR WITH SPECIALTY ROPE **EXCURSION // BLK004** An unstructured 5-panel high crown fit with a flat visor and high-quality snap

adjuster. The Excursion features our

Principle water-resistant & wicking fabric,
buoyant visor technology, and premium

construction techniques.

#### **EXCURSION AVAILABLE COLORWAYS**

Midnight
w/ Black / White Stripe

Fog w/ White / Black Stripe

Wheat w/ Royal / White Stripe

Resolution w/ Black / White Stripe

Midnight / White

Rifle / Black

Snow / White

Wine / Black

HORIZONTAL FRONT PANEL // FLAT VISOR WITH VISOR BINDING