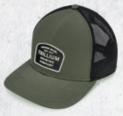

Prussian Heather

Boulder

Mist

Smoke

Camel

PEAK SEAM FRONT 5-PANEL // FLAT VISOR WITH SPECIALTY ROPE **EXCURSION // BLK004** An unstructured 5-panel high crown fit with a flat visor and high-quality snap

adjuster. The Excursion features our

Principle water-resistant & wicking fabric,
buoyant visor technology, and premium

construction techniques.

#### **EXCURSION AVAILABLE COLORWAYS**

Midnight
w/ Black / White Stripe

Fog w/ White / Black Stripe

Wheat w/ Royal / White Stripe

Resolution w/ Black / White Stripe

Midnight / White

Rifle / Black

Snow / White

Wine / Black

HORIZONTAL FRONT PANEL // FLAT VISOR WITH VISOR BINDING