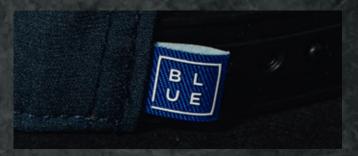

#### **WOVEN LABEL SECURED WITH HEAT**

High-density woven labels secured with heat-weld technology are ideal for adding unique, highly detailed artwork and branding.