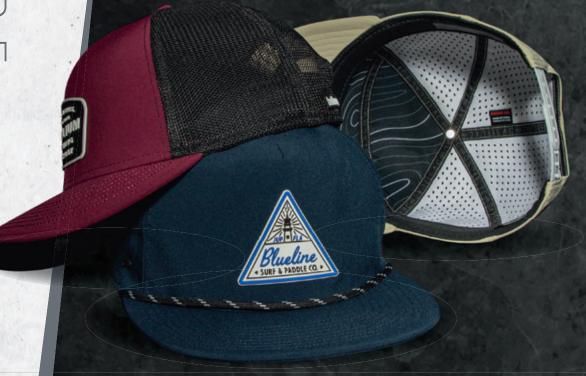

Prussian Heather

Boulder

Mist

Smoke

Camel

PEAK SEAM FRONT 5-PANEL // FLAT VISOR WITH SPECIALTY ROPE **EXCURSION // BLK004** An unstructured 5-panel high crown fit with a flat visor and high-quality snap

adjuster. The Excursion features our

Principle water-resistant & wicking fabric,
buoyant visor technology, and premium

construction techniques.

#### **EXCURSION AVAILABLE COLORWAYS**

Midnight
w/ Black / White Stripe

Fog w/ White / Black Stripe

Wheat w/ Royal / White Stripe

Resolution w/ Black / White Stripe

Midnight / White

Rifle / Black

Snow / White

Wine / Black

HORIZONTAL FRONT PANEL // FLAT VISOR WITH VISOR BINDING