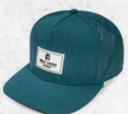

Prussian Heather

Boulder

Mist

Smoke

Camel

PEAK SEAM FRONT 5-PANEL // FLAT VISOR WITH SPECIALTY ROPE **EXCURSION // BLK004** An unstructured 5-panel high crown fit with a flat visor and high-quality snap

adjuster. The Excursion features our

Principle water-resistant & wicking fabric,
buoyant visor technology, and premium

construction techniques.