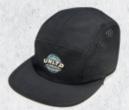

Prussian Heather

Boulder

Mist

Smoke

Camel

PEAK SEAM FRONT 5-PANEL // FLAT VISOR WITH SPECIALTY ROPE **EXCURSION // BLK004** An unstructured 5-panel high crown fit with a flat visor and high-quality snap

adjuster. The Excursion features our

Principle water-resistant & wicking fabric,
buoyant visor technology, and premium

construction techniques.

#### **EXCURSION AVAILABLE COLORWAYS**

Midnight
w/ Black / White Stripe

Fog w/ White / Black Stripe

Wheat w/ Royal / White Stripe

Resolution w/ Black / White Stripe

Midnight / White

Rifle / Black

Snow / White