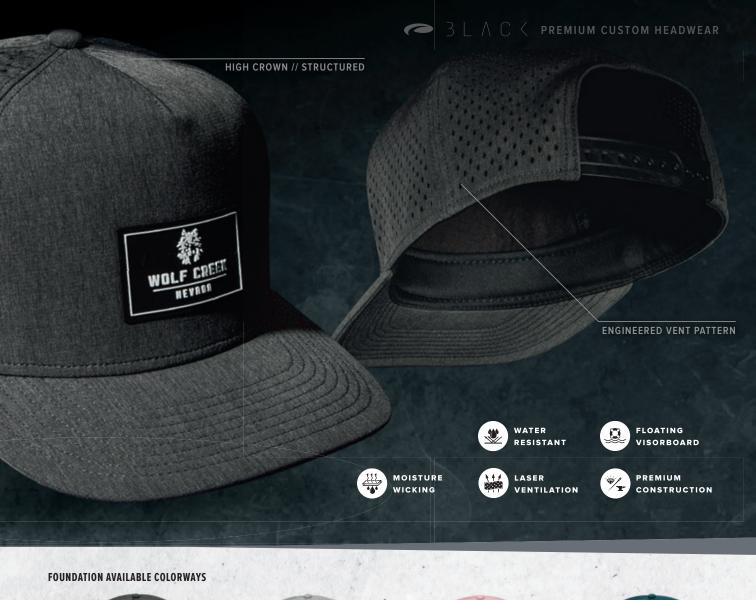

Prussian Heather

Boulder

Mist

Smoke

Camel

PEAK SEAM FRONT 5-PANEL // FLAT VISOR WITH SPECIALTY ROPE **EXCURSION // BLK004** An unstructured 5-panel high crown fit with a flat visor and high-quality snap

adjuster. The Excursion features our

Principle water-resistant & wicking fabric,
buoyant visor technology, and premium

construction techniques.

QUICK RELEASE ADJUSTER

SUN PROTECTION

FLOATING VISORBOARD

MOISTURE WICKING

LASER VENTILATION

PREMIUM CONSTRUCTION