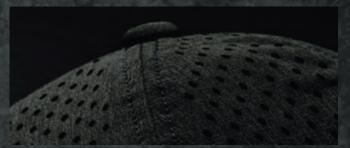

#### **FLOATING VISOR**

Our visorboard material is designed to give your hat positive buoyancy, allowing it to resurface under average conditions.