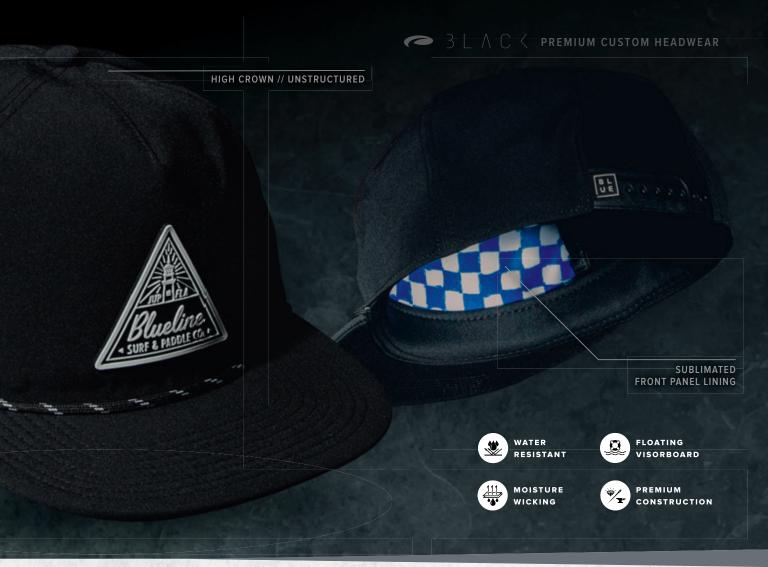

Principle water-resistant & wicking fabric,
buoyant visor technology, and premium

construction techniques.

#### **FLOATING VISOR**

Our visorboard material is designed to give your hat positive buoyancy, allowing it to resurface under average conditions.