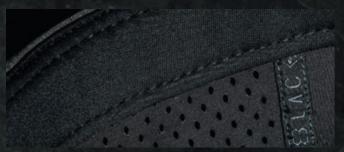

#### **FLOATING VISOR**

Our visorboard material is designed to give your hat positive buoyancy, allowing it to resurface under average conditions.