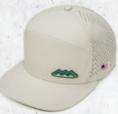

Prussian Heather

Boulder

Mist

Smoke

Camel

PEAK SEAM FRONT 5-PANEL // FLAT VISOR WITH SPECIALTY ROPE **EXCURSION // BLK004** An unstructured 5-panel high crown fit with a flat visor and high-quality snap

adjuster. The Excursion features our

Principle water-resistant & wicking fabric,
buoyant visor technology, and premium

construction techniques.