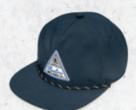

Prussian Heather

Boulder

Mist

Smoke

Camel

PEAK SEAM FRONT 5-PANEL // FLAT VISOR WITH SPECIALTY ROPE **EXCURSION // BLK004** An unstructured 5-panel high crown fit with a flat visor and high-quality snap

adjuster. The Excursion features our

Principle water-resistant & wicking fabric,
buoyant visor technology, and premium

construction techniques.

#### **EXCURSION AVAILABLE COLORWAYS**

Midnight
w/ Black / White Stripe

Fog w/ White / Black Stripe

Wheat w/ Royal / White Stripe

Resolution w/ Black / White Stripe

Midnight / White

Rifle / Black

Snow / White