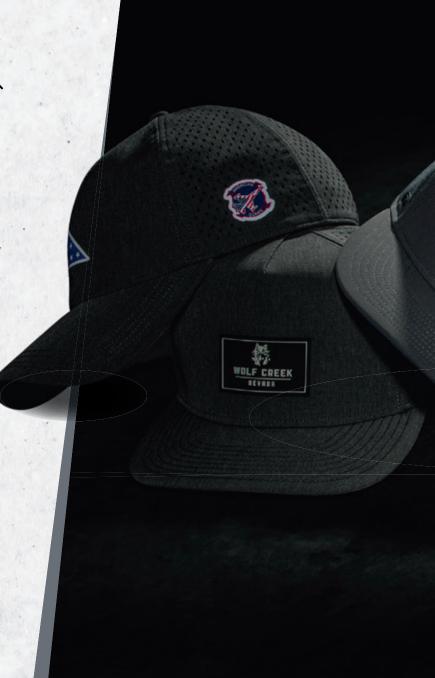

#### SUMMIT // BLK006

An unstructured 5-panel running style in a low crown fit with a flat visor and quick-release buckle style adjuster. The Summit features our Paradigm 40+ UPF & wicking fabric, buoyant visor technology, breathable perforated panels, and premium construction techniques.

#### **SUMMIT AVAILABLE COLORWAYS**

Midnight

Cloud

Snow

Byzantine