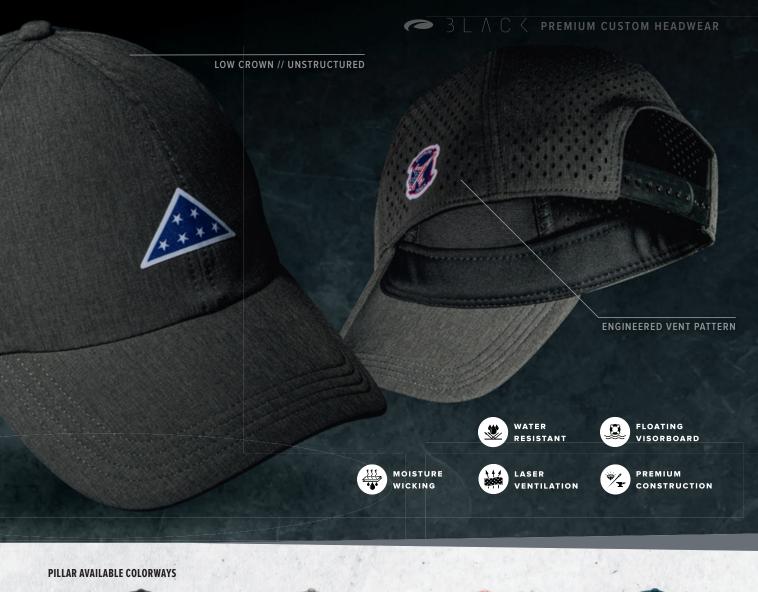

#### SUMMIT // BLK006

An unstructured 5-panel running style in a low crown fit with a flat visor and quick-release buckle style adjuster. The Summit features our Paradigm 40+ UPF & wicking fabric, buoyant visor technology, breathable perforated panels, and premium construction techniques.

QUICK RELEASE ADJUSTER

SUN PROTECTION

FLOATING VISORBOARD

MOISTURE WICKING

LASER VENTILATION

PREMIUM CONSTRUCTION