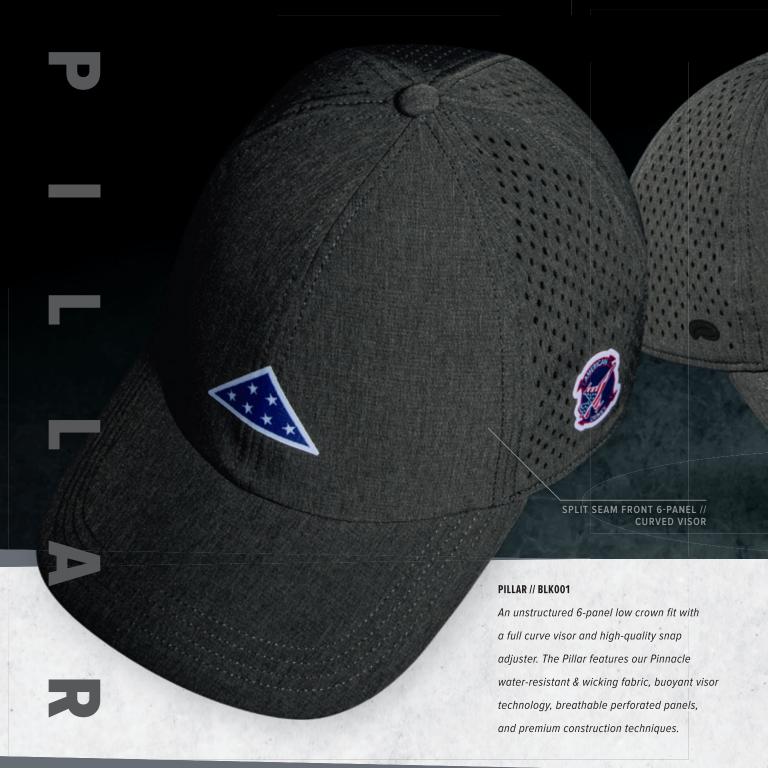

Prussian Heather

Boulder

Mist

Smoke

Camel

PEAK SEAM FRONT 5-PANEL // FLAT VISOR WITH SPECIALTY ROPE **EXCURSION // BLK004** An unstructured 5-panel high crown fit with a flat visor and high-quality snap

adjuster. The Excursion features our

Principle water-resistant & wicking fabric,
buoyant visor technology, and premium

construction techniques.