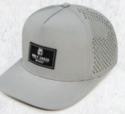

Prussian Heather

Boulder

Mist

Smoke

Camel

PEAK SEAM FRONT 5-PANEL // FLAT VISOR WITH SPECIALTY ROPE **EXCURSION // BLK004** An unstructured 5-panel high crown fit with a flat visor and high-quality snap

adjuster. The Excursion features our

Principle water-resistant & wicking fabric,
buoyant visor technology, and premium

construction techniques.