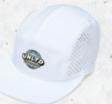

#### SUMMIT // BLK006

An unstructured 5-panel running style in a low crown fit with a flat visor and quick-release buckle style adjuster. The Summit features our Paradigm 40+ UPF & wicking fabric, buoyant visor technology, breathable perforated panels, and premium construction techniques.

QUICK RELEASE ADJUSTER

SUN PROTECTION

FLOATING VISORBOARD

MOISTURE WICKING

LASER VENTILATION

PREMIUM CONSTRUCTION

#### **SUMMIT AVAILABLE COLORWAYS**

Midnight

Cloud

Snow

Byzantine