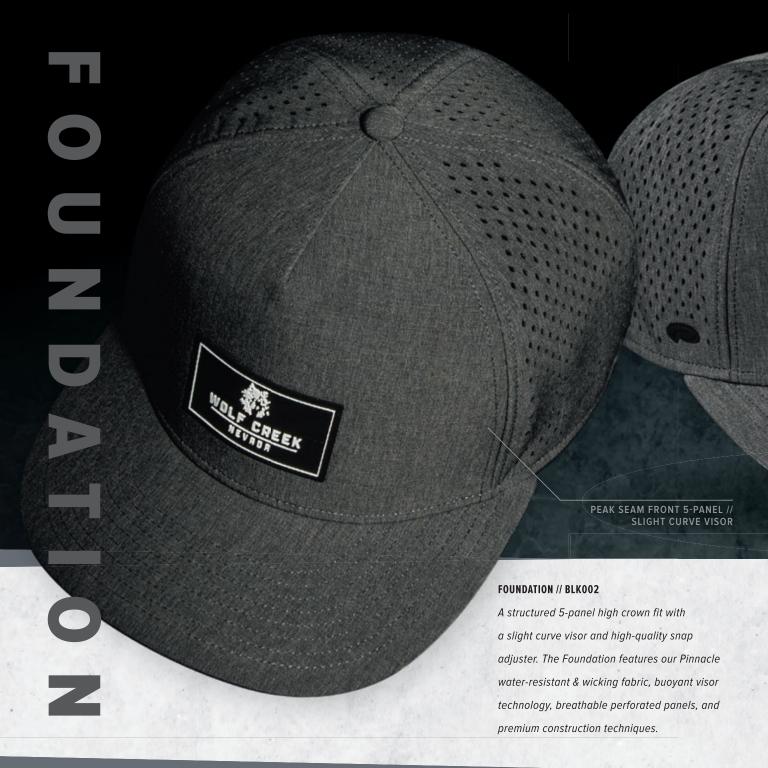

Prussian Heather

Boulder

Mist

Smoke

Camel

PEAK SEAM FRONT 5-PANEL // FLAT VISOR WITH SPECIALTY ROPE **EXCURSION // BLK004** An unstructured 5-panel high crown fit with a flat visor and high-quality snap

adjuster. The Excursion features our

Principle water-resistant & wicking fabric,
buoyant visor technology, and premium

construction techniques.