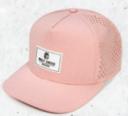

Prussian Heather

Boulder

Mist

Smoke

Camel

PEAK SEAM FRONT 5-PANEL // FLAT VISOR WITH SPECIALTY ROPE **EXCURSION // BLK004** An unstructured 5-panel high crown fit with a flat visor and high-quality snap

adjuster. The Excursion features our

Principle water-resistant & wicking fabric,
buoyant visor technology, and premium

construction techniques.