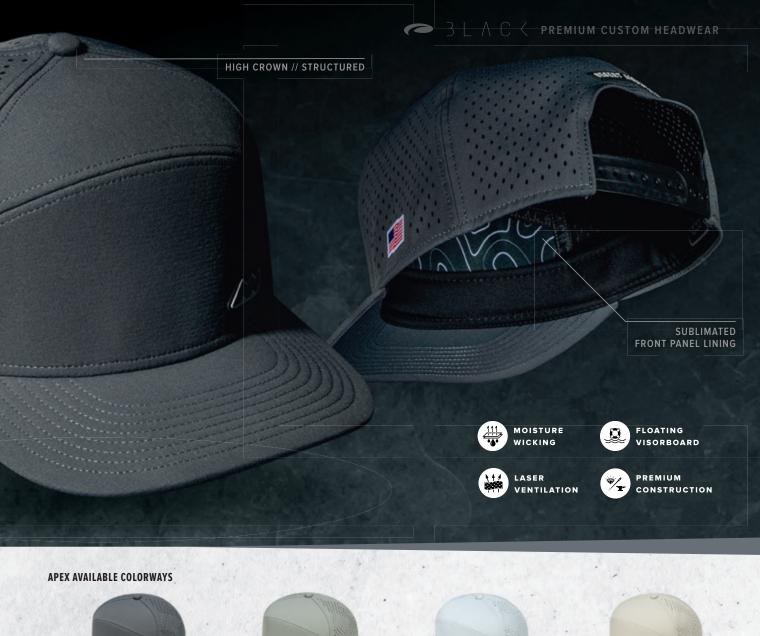

#### SUMMIT // BLK006

An unstructured 5-panel running style in a low crown fit with a flat visor and quick-release buckle style adjuster. The Summit features our Paradigm 40+ UPF & wicking fabric, buoyant visor technology, breathable perforated panels, and premium construction techniques.

QUICK RELEASE ADJUSTER

SUN PROTECTION

FLOATING VISORBOARD

MOISTURE WICKING

LASER VENTILATION

PREMIUM CONSTRUCTION