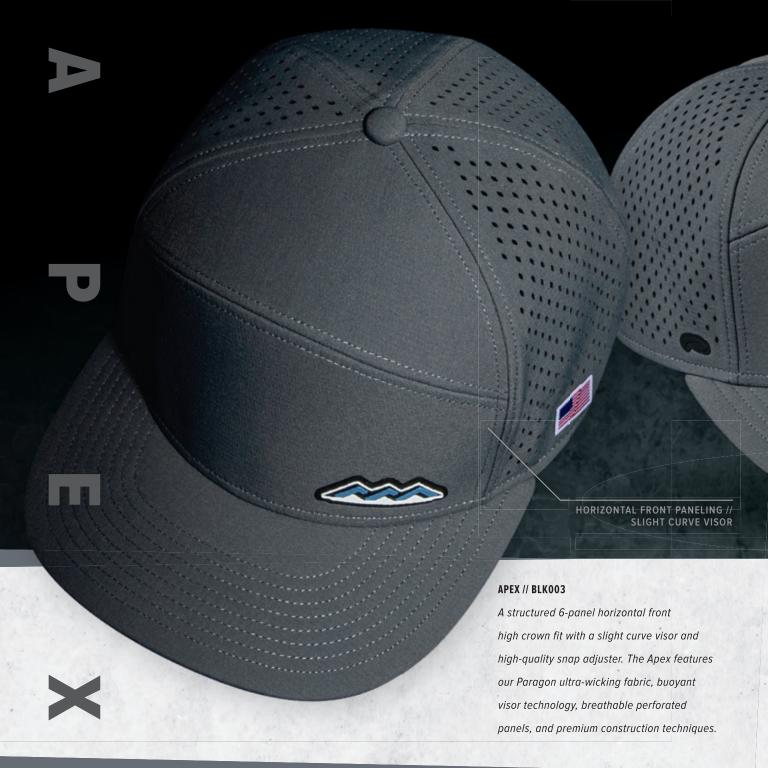

#### SUMMIT // BLK006

An unstructured 5-panel running style in a low crown fit with a flat visor and quick-release buckle style adjuster. The Summit features our Paradigm 40+ UPF & wicking fabric, buoyant visor technology, breathable perforated panels, and premium construction techniques.

QUICK RELEASE ADJUSTER

SUN PROTECTION

FLOATING VISORBOARD

MOISTURE WICKING

LASER VENTILATION

PREMIUM CONSTRUCTION