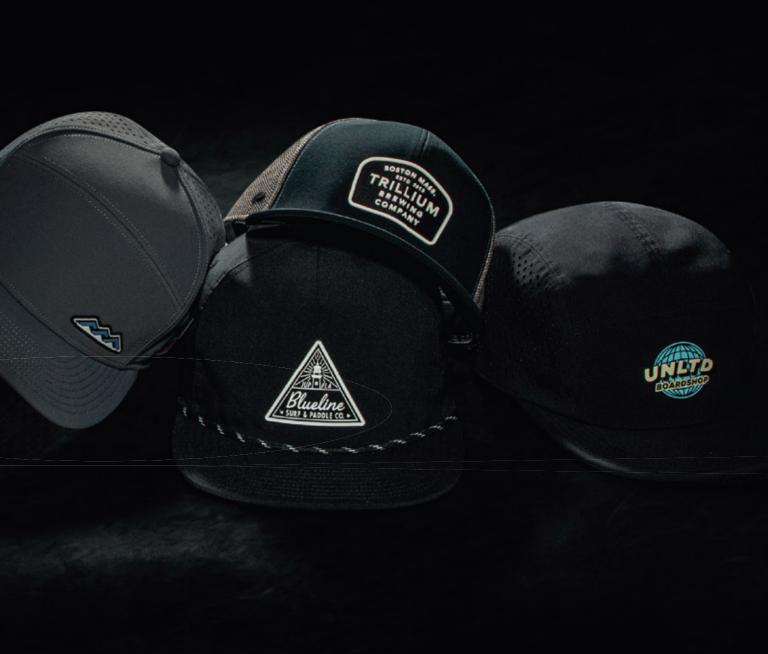

#### **EXCURSION AVAILABLE COLORWAYS**

Midnight
w/ Black / White Stripe

Fog w/ White / Black Stripe

Wheat w/ Royal / White Stripe

Resolution w/ Black / White Stripe

Midnight / White

Rifle / Black

Snow / White

Wine / Black

HORIZONTAL FRONT PANEL // FLAT VISOR WITH VISOR BINDING