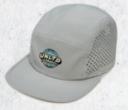

#### SUMMIT // BLK006

An unstructured 5-panel running style in a low crown fit with a flat visor and quick-release buckle style adjuster. The Summit features our Paradigm 40+ UPF & wicking fabric, buoyant visor technology, breathable perforated panels, and premium construction techniques.

QUICK RELEASE ADJUSTER

SUN PROTECTION

FLOATING VISORBOARD

MOISTURE WICKING

LASER VENTILATION

PREMIUM CONSTRUCTION

#### **SUMMIT AVAILABLE COLORWAYS**

Midnight

Cloud

Snow

Byzantine