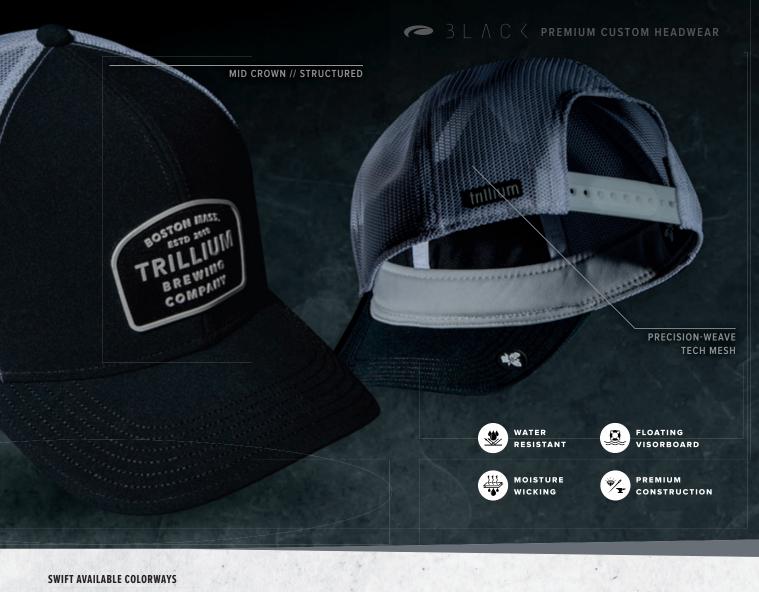

#### MAX STITCH CONSTRUCTION

Using the maximum stitch per inch allowable, we have developed stronger, more durable, and longer-lasting seams than your typical hat.

#### **FUSED INNER LINING**

Seamlessly bonds with high-performance fabrics, providing all crown panels with a flexible yet durable layer, optimally balanced for weight, form, and performance.

#### **FLOATING VISOR**

Our visorboard material is designed to give your hat positive buoyancy, allowing it to resurface under average conditions.